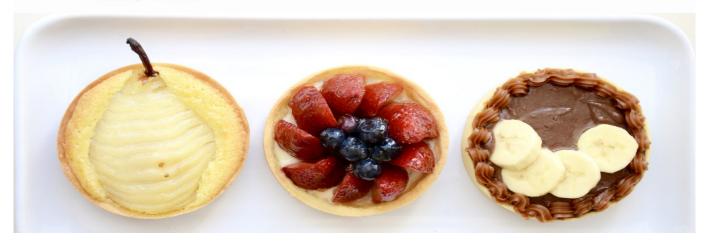

### TART WITH FRESH FRUIT

Serves : 6 Prep Time : 5 Mins Cook Time : 30 Mins

#### **Ingredients**

- 1 1/3 c. all-purpose flour
- 1/4 c. granulated sugar
- 1/2 tsp. kosher salt
- 10 tbsp. butter, melted
- 1/2 tsp. almond extract
- 1/2 c. heavy cream
- 1 (8-oz.) container mascarpone cheese

- 4 oz. cream cheese, softened
- 1/2 c. powdered sugar
- Juice of 1/2 lemon
- 1/2 tsp. almond extract
- 1 c. halved strawberries
- 1 c. blackberries
- 1 c. raspberries
- 2 mandarins
  - 1/3 c. blueberries
  - 1/4 c. apricot preserves

#### **Preparation Steps**

- Make the crust: Preheat the oven to 350°. In a large bowl, whisk together flour, sugar, and salt. Add melted butter and almond extract and stir until dough forms. Press mixture into a 10" tart pan with a removable bottom, pressing dough up the sides until dough is smooth.
- Prick with a fork and bake until golden, 20 to 25 minutes. Let cool completely.
- Make the filling: In a medium bowl, using a hand mixer, beat heavy cream until stiff peaks form. In a large bowl, beat mascarpone and cream cheese until smooth. Add powdered sugar, lemon juice, and almond extract and beat until no lumps remain. Fold in whipped cream.
- Spread filling over cooled crust and arrange fresh fruit on top.
- · In a small microwave-safe bowl, heat together preserves and two teaspoons of water until warm, 30 seconds. Brush over the tart and refrigerate until well chilled, 2 hours.