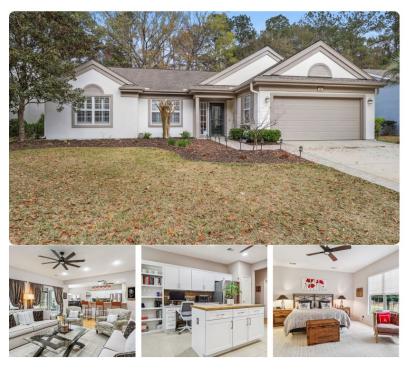

#### 47 Coburn Dr W

#### Hamilton/Jefferson Model 2 Bed | 2 Bath | 1,828 SF

Hamilton Jefferson Model in Sun City Hilton Head.
Built by Del Webb. Bright open floor plan, updated
plantation shutters throughout, wood floors in living
areas, tile in bathrooms, spacious Carolina Room.
Built-ins in den & primary closet. Quaint window
seat in guest bedroom with drawers for storage.

Bay windows in dining area, guest & primary bedroom. Laundry room w cabinets for storage. Stone (pebble) back patio. HVAC approx. 15yrs & Roof approx. 10 years.