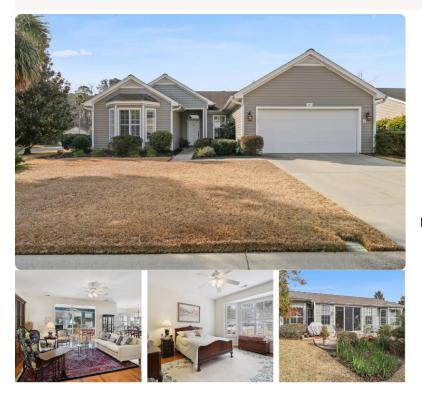

#### 14 Saltus Court

#### Dogwood Model 2 Bed | 2 Bath | 2,094 SF

Bright & Sunny Dogwood model with open floor plan in Sun City Hilton Head. As you walk into the large, inviting foyer you will be drawn to the view of the wooded backyard. Newer roof & HVAC (2022). Entire interior just painted. Beautiful wood floors & tile throughout the living areas, carpet in bdrms. Eat in kitchen features bayed eating area, Corian countertops, island & large breakfast bar. Primary bathroom has large soaking tub & separate shower. Office could be third bedroom. Cul-de-sac, private backyard with covered back porch. Indoor laundry room. Clean Stucco performed (12/20/23)- no issues were found.