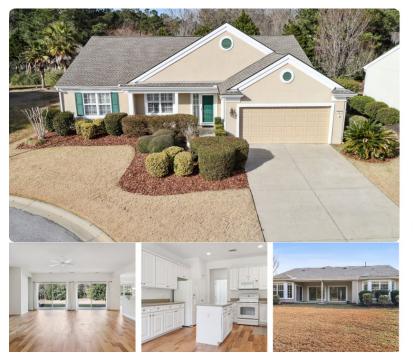

#### 47 Coburn Dr W

#### Hamilton/Jefferson Model 2 Bed | 2 Bath | 1,828 SF

Hamilton Jefferson Model in Sun City Hilton Head.
Built by Del Webb. Bright open floor plan, updated
plantation shutters throughout, wood floors in living
areas, tile in bathrooms, spacious Carolina Room.
Built-ins in den & primary closet. Quaint window
seat in guest bedroom with drawers for storage.

Bay windows in dining area, guest & primary bedroom. Laundry room w cabinets for storage. Stone (pebble) back patio. HVAC approx. 15yrs & Roof approx. 10 years.