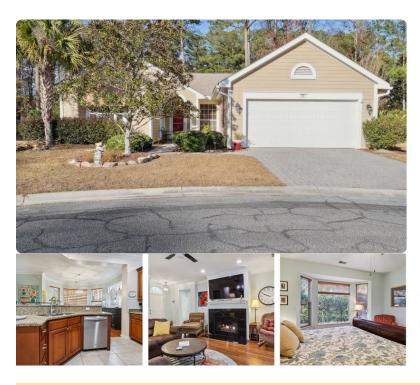

#### 39 Strobhar St.

#### Hamilton/Jefferson Model 2 Bed | 2 Bath | 1,643 SF

Coveted Hamilton/Jefferson model in Sun City Hilton Head on a cul-de-sac lot just a stone's throw from Okatie Creek Golf course, restaurant, & bar! This home offers a den/office w/blt-ins (or 3rd bdrm). The open floor plan boasts an inviting gas fireplace, Carolina room & spacious dining area. Upgrades- bamboo flooring, & interlock flooring in garage, kitchen cabinets, granite counters, SS appls. Two bay windows. 4-inch gutters w/gutter guards. Composite siding. Roof-2013. HVAC-2016. Retractable awning over patio & beautiful paved driveway. Conveniently located to most amenities, gates, shops & restaurants. Furniture available to purchase.